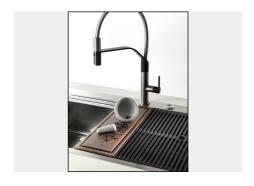

oster Milano sink has an ingenious design that makes it simple to use a large set of optional accessories. On the topmost supporting step, the innovative Black grids slide, creating a large and practical surface to rinse food and crockery. The second step is meant to support and allow the sliding of a complete combination of accessories, which make some operations practical and safe: rinse, drain, slice, grate everything can be done inside the sink. The third supporting step is on the bottom of the bowl. On this step one can rest the Black grids, making it possible to rinse foodstuffs without their coming in contact with the bottom of the sink, which may be dirty. |

## **TECHNICAL DATA**

# Foster ==





# Foster ==

# Lavello MILANELLO cod. 1034/05\*



FΤ



**FTS** 

### **GALLERY**









## **EQUIPMENT**



A100 E02



# Foster ==

#### **OPTIONAL ACCESSORIES**



**CUVETTE PERFOREE INOX** 

A154 F00
\* only in combination with the accessory
A644 F04



CUVETTE PERFOREE POUR EVIERS RIVA

A156 F00



# GRILLE POR.ASSIETTES INOX mm214x379

A100 C03

\* only in combination with the accessory A644 A01



# GRILLE PORTE-ASSIETTES INOX 25x35

A100 A54

\* only in combination with the accessory A644 F04



PLANCHE DE DECOUPE DOUBLE HDPE

A644 A01



PLANCHE DE DECOUPE DOUBLE IROKO

A644 F04



PLANCHE DE DECOUPE HDPE 27x42 CM

A657 F01



#### **CUVETTE INOX PERFOREE**

A151 F00

\* only in combination with the accessory A644 A01



# KIT RÂPES ET PLANCHE DE DECOUPE HDPE

A159 A01

\* only in combination with the accessory A644 A01



## **RECOMMENDED PAIRINGS**



MILANO