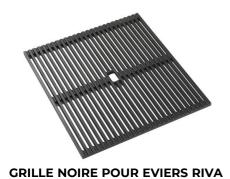

## **EQUIPMENT**

2 x Black grid Milanello 8100 602 1 x Space Push automatic waste fitting 8407 116

| High thickness                      | 1mm thick steel. A significant thickness, which guarantees the maximum sturdiness and durability.                                                                                                                                                                                                                                                                                                                                                                                                                                                                                                                                                                                                     |
|-------------------------------------|-------------------------------------------------------------------------------------------------------------------------------------------------------------------------------------------------------------------------------------------------------------------------------------------------------------------------------------------------------------------------------------------------------------------------------------------------------------------------------------------------------------------------------------------------------------------------------------------------------------------------------------------------------------------------------------------------------|
| Perimetral overflow                 | The overflow is always a security on the Foster sinks that prevents the overflow of water in case of oversights. The perimeter drain solution improves aesthetics thanks to its square and essential shape.                                                                                                                                                                                                                                                                                                                                                                                                                                                                                           |
| Save space system                   | Drain and siphon are designed to leave as much space as possible in the under-sink area, more and more useful today for theseparate waste collection systems.                                                                                                                                                                                                                                                                                                                                                                                                                                                                                                                                         |
| Space waste fitting                 | The elegant SPACE steel cap closes the drain and leaves no visible residues collected in the basket below. Space also has a small footprint and allows the optimal use of the under-sink compartment.                                                                                                                                                                                                                                                                                                                                                                                                                                                                                                 |
| Triple recess - sliding accessories | The Foster Milano sink has an ingenious design that makes it simple to use a large set of optional accessories. On the topmost supporting step, the innovative Black grids slide, creating a large and practical surface to rinse food and crockery. The second step is meant to support and allow the sliding of a complete combination of accessories, which make some operations practical and safe: rinse, drain, slice, grate everything can be done inside the sink. The third supporting step is on the bottom of the bowl. On this step one can rest the Black grids, making it possible to rinse foodstuffs without their coming in contact with the bottom of the sink, which may be dirty. |