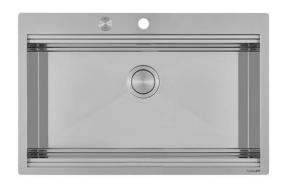

## **RIVA 750**

Kitchen Sinks

Code: N034 F50

RIVA WORKSTATION 806x520 FM 1 BOWL

### **DETAILS**

| Edge/Installation Type | Flush-mount   Top-mount                                         |
|------------------------|-----------------------------------------------------------------|
| Finish                 | Foster brushed                                                  |
| Material               | AISI 304 stainless steel                                        |
| Texture                | Brushed in line                                                 |
| Base                   | 80 cm                                                           |
| Dimensions             | 806 x 520 mm                                                    |
| Standard fittings      | Fixing hooks, gasket, drain, overflow and siphon, boxed packing |
| Mixer holes            | 2 standard holes - 3rd hole on request                          |
| Built-in hole          | View technical data sheet                                       |
|                        |                                                                 |

| Drainer         | No                                        |
|-----------------|-------------------------------------------|
| Width           | 81 cm                                     |
| Bowl dimension  | 750 x 374 mm                              |
| Number of bowls | 1 bowl                                    |
| Waste fitting   | Drain with automatic control SPACE (PUSH) |