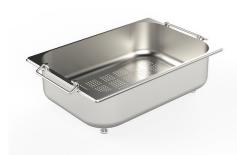

#### **OPTIONAL ACCESSORIES**

**CUVETTE PERFOREE INOX** 

A154 F00
\* only in combination with the accessory
A644 F04

CUVETTE PERFOREE POUR EVIERS RIVA

A156 F00