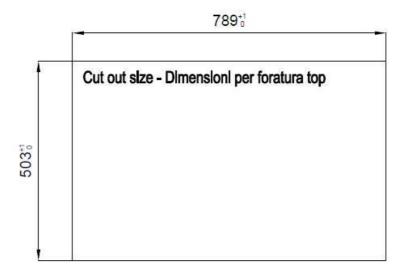

### **DETAILS**

| Edge/Installation Type | Flush-mount   Top-mount                                         |
|------------------------|-----------------------------------------------------------------|
| Finish                 | Foster brushed                                                  |
| Material               | AISI 304 stainless steel                                        |
| Texture                | Brushed in line                                                 |
| Base                   | 80 cm                                                           |
| Dimensions             | 806 x 520 mm                                                    |
| Standard fittings      | Fixing hooks, gasket, drain, overflow and siphon, boxed packing |
| Mixer holes            | 2 standard holes - 3rd hole on request                          |
| Built-in hole          | View technical data sheet                                       |
|                        |                                                                 |

## **TECHNICAL DATA**