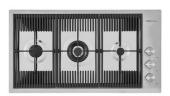

LERY**









## **EQUIPMENT**



A100 E02



# Foster ==

#### **OPTIONAL ACCESSORIES**



**CUVETTE PERFOREE INOX** 

A154 F00
\* only in combination with the accessory
A644 F04



CUVETTE PERFOREE POUR EVIERS RIVA

A156 F00



# GRILLE POR.ASSIETTES INOX mm214x379

A100 C03

\* only in combination with the accessory A644 A01



# GRILLE PORTE-ASSIETTES INOX 25x35

A100 A54

\* only in combination with the accessory A644 F04



PLANCHE DE DECOUPE DOUBLE HDPE

A644 A01



PLANCHE DE DECOUPE DOUBLE IROKO

A644 F04



PLANCHE DE DECOUPE HDPE 27x42 CM

A657 F01



#### **CUVETTE INOX PERFOREE**

A151 F00

\* only in combination with the accessory A644 A01



# KIT RÂPES ET PLANCHE DE DECOUPE HDPE

A159 A01

\* only in combination with the accessory A644 A01



## **RECOMMENDED PAIRINGS**



MILANO 3 BRULEURS G680 F00



**POLO** R525 A00