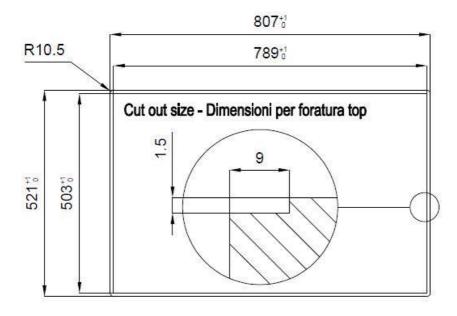

### **DETAILS**

| Edge/Installation Type | Flush-mount   Top-mount                                         |
|------------------------|-----------------------------------------------------------------|
| Finish                 | Foster brushed                                                  |
| Material               | AISI 304 stainless steel                                        |
| Texture                | Brushed in line                                                 |
| Base                   | 80 cm                                                           |
| Dimensions             | 806 x 520 mm                                                    |
| Standard fittings      | Fixing hooks, gasket, drain, overflow and siphon, boxed packing |
| Mixer holes            | 2 standard holes - 3rd hole on request                          |
| Built-in hole          | View technical data sheet                                       |
|                        |                                                                 |