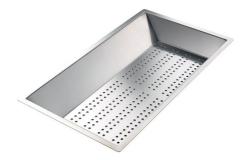

#### **OPTIONAL ACCESSORIES**

**CUVETTE PERFOREE INOX** 

A154 F00
\* only in combination with the accessory
A644 F04

CUVETTE PERFOREE POUR EVIERS RIVA

A156 F00

#### **CUVETTE INOX PERFOREE**

A151 F00

\* only in combination with the accessory A644 A01