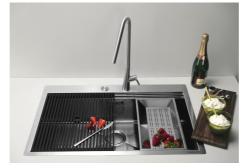

ter Milano sink has an ingenious design that makes it simple to use a large set of optional accessories. On the topmost supporting step, the innovative Black grids slide, creating a large and practical surface to rinse food and crockery. The second step is meant to support and allow the sliding of a complete combination of accessories, which make some operations practical and safe: rinse, drain, slice, grate everything can be done inside the sink. The third supporting step is on the bottom of the bowl. On this step one can rest the Black grids, making it possible to rinse foodstuffs without their coming in contact with the bottom of the sink, which may be dirty. |

## **TECHNICAL DATA**

# Foster ==





# Foster ==

# Lavello MILANELLO cod. 1034/05\*



FΤ



**FTS** 

### **GALLERY**









## **EQUIPMENT**



A100 E02



# Foster ==

#### **OPTIONAL ACCESSORIES**



**CUVETTE PERFOREE INOX** 

A154 F00
\* only in combination with the accessory
A644 F04



CUVETTE PERFOREE POUR EVIERS RIVA

A156 F00



# GRILLE POR.ASSIETTES INOX mm214x379

A100 C03

\* only in combination with the accessory A644 A01



# GRILLE PORTE-ASSIETTES INOX 25x35

A100 A54

\* only in combination with the accessory A644 F04



PLANCHE DE DECOUPE DOUBLE HDPE

A644 A01



PLANCHE DE DECOUPE DOUBLE IROKO

A644 F04



PLANCHE DE DECOUPE HDPE 27x42 CM

A657 F01



#### **CUVETTE INOX PERFOREE**

A151 F00

\* only in combination with the accessory A644 A01



# KIT RÂPES ET PLANCHE DE DECOUPE HDPE

A159 A01

\* only in combination with the accessory A644 A01



## **RECOMMENDED PAIRINGS**



MILANO 3