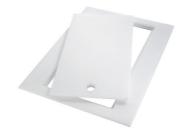

# GRILLE PORTE-ASSIETTES INOX 25x35

A100 A54

\* only in combination with the accessory A644 F04

PLANCHE DE DECOUPE DOUBLE HDPE

A644 A01

PLANCHE DE DECOUPE DOUBLE IROKO

A644 F04

PLANCHE DE DECOUPE HDPE 27x42 CM

A657 F01