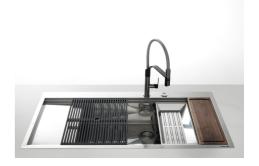

r Milano sink has an ingenious design that makes it simple to use a large set of optional accessories. On the topmost supporting step, the innovative Black grids slide, creating a large and practical surface to rinse food and crockery. The second step is meant to support and allow the sliding of a complete combination of accessories, which make some operations practical and safe: rinse, drain, slice, grate everything can be done inside the sink. The third supporting step is on the bottom of the bowl. On this step one can rest the Black grids, making it possible to rinse foodstuffs without their coming in contact with the bottom of the sink, which may be dirty. |

## **TECHNICAL DATA**

# Foster ==





# Foster ==

# Lavello MILANELLO cod. 1034/05\*



FΤ



**FTS** 

### **GALLERY**









## **EQUIPMENT**



A100 E02



# Foster ==

#### **OPTIONAL ACCESSORIES**



**CUVETTE PERFOREE INOX** 

A154 F00
\* only in combination with the accessory
A644 F04



CUVETTE PERFOREE POUR EVIERS RIVA

A156 F00



# GRILLE POR.ASSIETTES INOX mm214x379

A100 C03

\* only in combination with the accessory A644 A01



# GRILLE PORTE-ASSIETTES INOX 25x35

A100 A54

\* only in combination with the accessory A644 F04



PLANCHE DE DECOUPE DOUBLE HDPE

A644 A01



PLANCHE DE DECOUPE DOUBLE IROKO

A644 F04



PLANCHE DE DECOUPE HDPE 27x42 CM

A657 F01



#### **CUVETTE INOX PERFOREE**

A151 F00

\* only in combination with the accessory A644 A01



# KIT RÂPES ET PLANCHE DE DECOUPE HDPE

A159 A01

\* only in combination with the accessory A644 A01



## **RECOMMENDED PAIRINGS**



MILANO 3 B