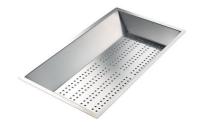

#### **OPTIONAL ACCESSORIES**

**CUVETTE PERFOREE INOX** 

A154 F00
\* only in combination with the accessory
A644 F04

CUVETTE PERFOREE POUR EVIERS RIVA

A156 F00

#### **CUVETTE INOX PERFOREE**

A151 F00

\* only in combination with the accessory A644 A01