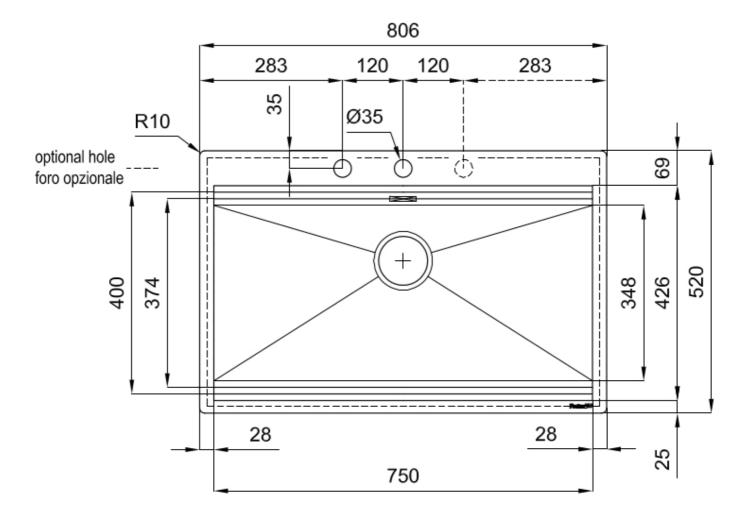

### **DETAILS**

| Edge/Installation Type | Flush-mount   Top-mount                                         |
|------------------------|-----------------------------------------------------------------|
| Finish                 | Foster brushed                                                  |
| Material               | AISI 304 stainless steel                                        |
| Texture                | Brushed in line                                                 |
| Base                   | 80 cm                                                           |
| Dimensions             | 806 x 520 mm                                                    |
| Standard fittings      | Fixing hooks, gasket, drain, overflow and siphon, boxed packing |
| Mixer holes            | 2 standard holes - 3rd hole on request                          |
| Built-in hole          | View technical data sheet                                       |
|                        |                                                                 |

| Drainer         | No                                        |
|-----------------|-------------------------------------------|
| Width           | 81 cm                                     |
| Bowl dimension  | 750 x 374 mm                              |
| Number of bowls | 1 bowl                                    |
| Waste fitting   | Drain with automatic control SPACE (PUSH) |