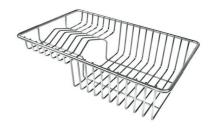

# GRILLE POR.ASSIETTES INOX mm214x379

A100 C03

\* only in combination with the accessory A644 A01

# GRILLE PORTE-ASSIETTES INOX 25x35

A100 A54

\* only in combination with the accessory A644 F04

PLANCHE DE DECOUPE DOUBLE HDPE

A644 A01

PLANCHE DE DECOUPE DOUBLE IROKO

A644 F04

PLANCHE DE DECOUPE HDPE 27x42 CM