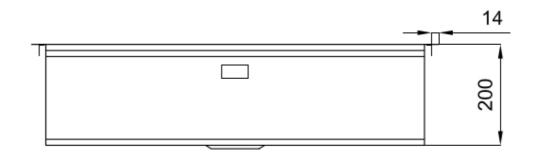

### **DETAILS**

| Edge/Installation Type | Flush-mount   Top-mount                                         |
|------------------------|-----------------------------------------------------------------|
| Finish                 | Foster brushed                                                  |
| Material               | AISI 304 stainless steel                                        |
| Texture                | Brushed in line                                                 |
| Base                   | 80 cm                                                           |
| Dimensions             | 806 x 520 mm                                                    |
| Standard fittings      | Fixing hooks, gasket, drain, overflow and siphon, boxed packing |
| Mixer holes            | 2 standard holes - 3rd hole on request                          |
| Built-in hole          | View technical data sheet                                       |
|                        |                                                                 |