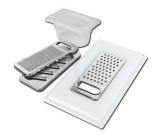

# KIT RÂPES ET PLANCHE DE DECOUPE HDPE

A159 A01

\* only in combination with the accessory A644 A01