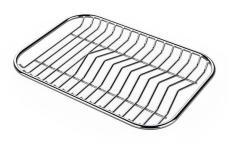

# GRILLE POR.ASSIETTES INOX mm214x379

A100 C03

\* only in combination with the accessory A644 A01

# GRILLE PORTE-ASSIETTES INOX 25x35

A100 A54

\* only in combination with the accessory A644 F04

PLANCHE DE DECOUPE DOUBLE HDPE

A644 A01

PLANCHE DE DECOUPE DOUBLE IROKO

A644 F04

PLANCHE DE DECOUPE HDPE 27x42 CM